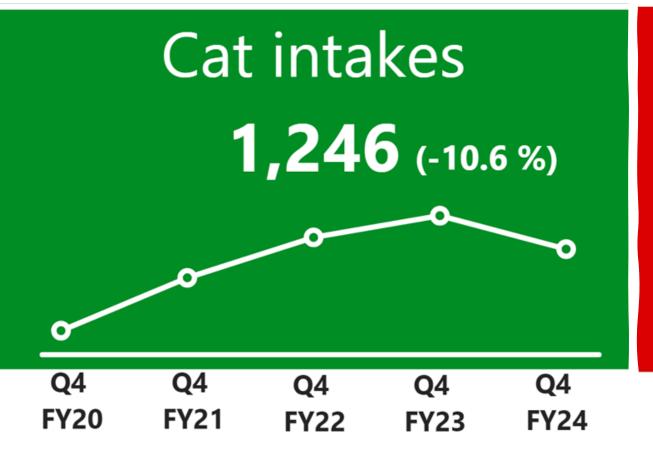

## All Animals Impounded - Quarter 4

By intake type - Fiscal Year

| Fiscal year<br>▼ | CAT   | DOG   | OTHER | Total |
|------------------|-------|-------|-------|-------|
| 2024             | 1,244 | 1,416 | 229   | 2,889 |
| 2023             | 1,393 | 1,559 | 219   | 3,171 |
| 2022             | 1,302 | 1,549 | 292   | 3,143 |
| 2021             | 1,094 | 1,515 | 238   | 2,847 |
| 2020             | 808   | 1,083 | 297   | 2,188 |

### YOY % Change in Animal Intakes - Quarter 4

By Intake Type - Fiscal Year

| Fiscal year<br>▼ | CAT  | DOG  | OTHER |
|------------------|------|------|-------|
| 2024             | -8%  | -11% | 3%    |
| 2023             | 22%  | 18%  | -22%  |
| 2022             | 4%   | -7%  | 18%   |
| 2021             | 34%  | 35%  | -17%  |
| 2020             | -37% | -38% | -34%  |