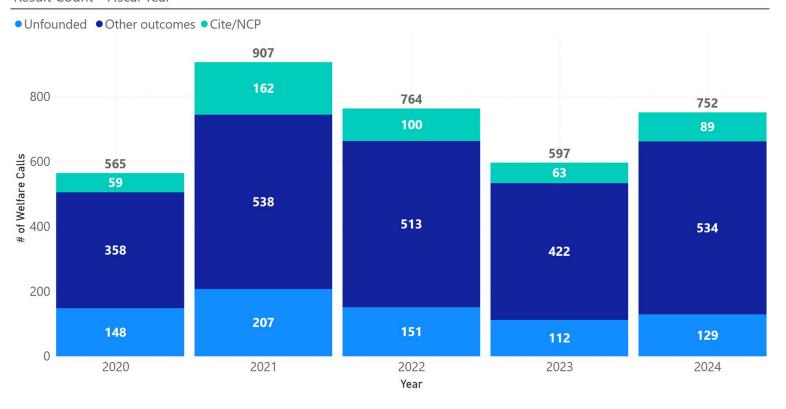

# Animal Welfare Calls & Outcomes

### All Welfare Activity Results - Quarter

Result Count - Fiscal Year