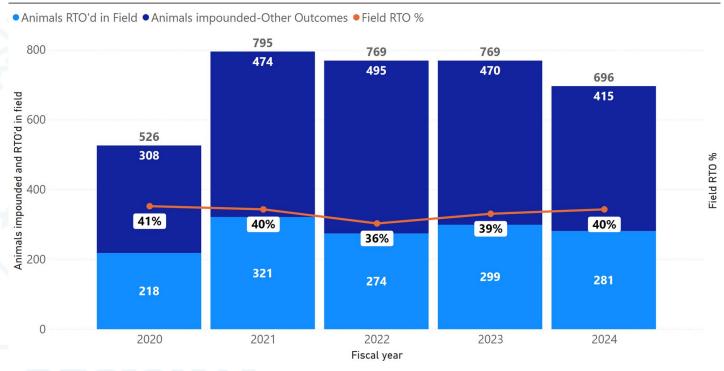

# Animal Reunifications in Field

### All Animals Impounded & RTO'd in Field - Quarter 4

Field RTO Outcomes - Fiscal year