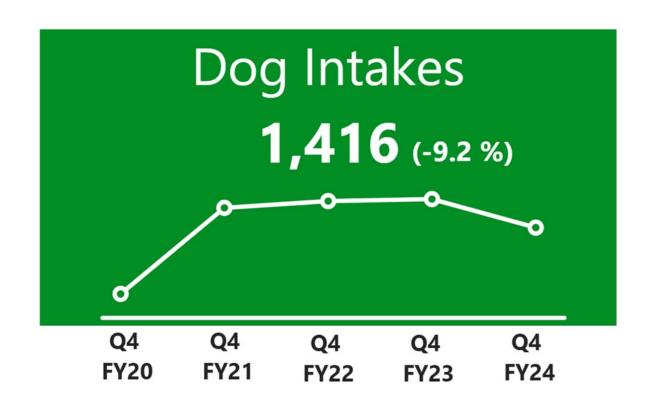

## All Animals Impounded - Quarter 4

By intake type - Fiscal Year

| Fiscal year<br>▼ | CAT   | DOG   | OTHER | Total |
|------------------|-------|-------|-------|-------|
| 2024             | 1,244 | 1,416 | 229   | 2,889 |
| 2023             | 1,393 | 1,559 | 219   | 3,171 |
| 2022             | 1,302 | 1,549 | 292   | 3,143 |
| 2021             | 1,094 | 1,515 | 238   | 2,847 |
| 2020             | 808   | 1,083 | 297   | 2,188 |

### YOY % Change in Animal Intakes - Quarter 4

By Intake Type - Fiscal Year

| Fiscal year<br>▼ | CAT  | DOG  | OTHER |
|------------------|------|------|-------|
| 2024             | -8%  | -11% | 3%    |
| 2023             | 22%  | 18%  | -22%  |
| 2022             | 4%   | -7%  | 18%   |
| 2021             | 34%  | 35%  | -17%  |
| 2020             | -37% | -38% | -34%  |