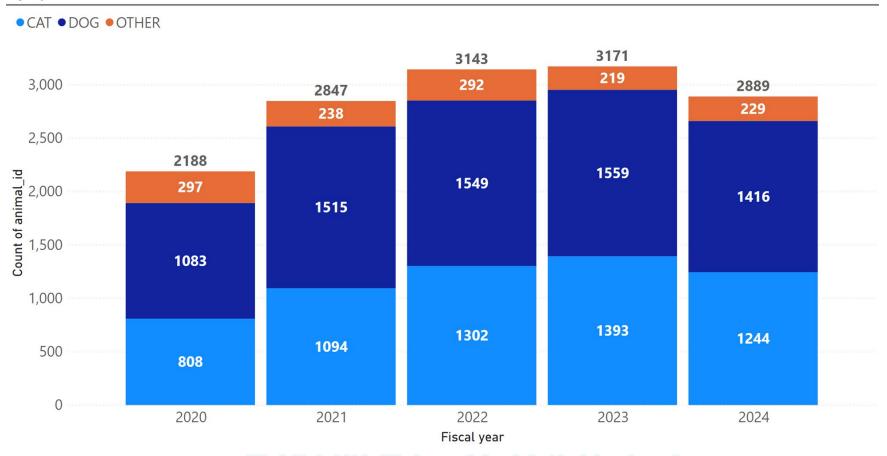

### All Animals Impounded - Quarter 4

By Species - Fiscal Year

# **Animal Intake by Species**

## All Animals Impounded - Quarter 4

By intake type - Fiscal Year

| Fiscal year<br>▼ | CAT   | DOG   | OTHER | Total |
|------------------|-------|-------|-------|-------|
| 2024             | 1,244 | 1,416 | 229   | 2,889 |
| 2023             | 1,393 | 1,559 | 219   | 3,171 |
| 2022             | 1,302 | 1,549 | 292   | 3,143 |
| 2021             | 1,094 | 1,515 | 238   | 2,847 |
| 2020             | 808   | 1,083 | 297   | 2,188 |