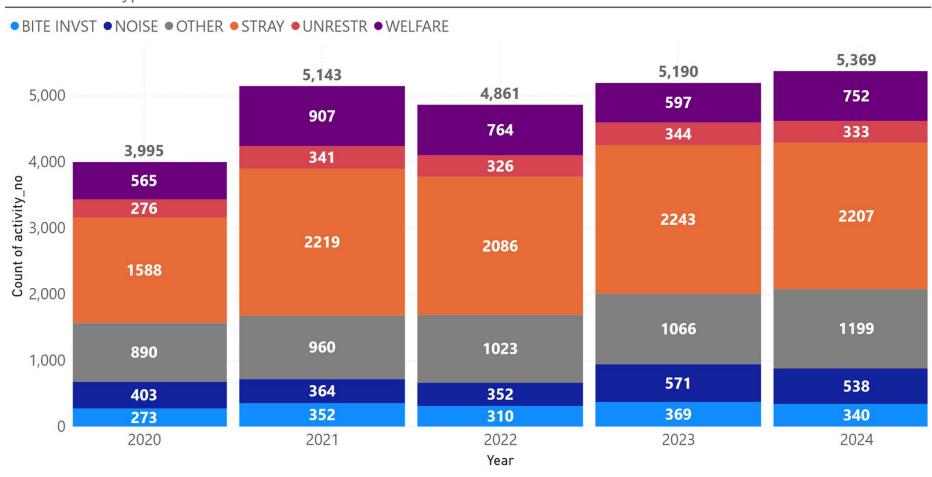

# All Field Service Calls

### All Activity Call Types - Quarter

Count of Call Type - Fiscal Year