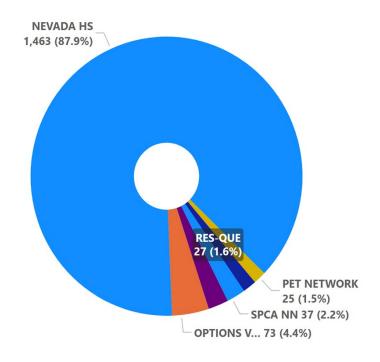

## **Animal Transfers to Rescue Partners**

All Animals Transferred - Q4 Fiscal Year 2024

Out of all animals transferred

● PET NETWORK ● SPCA NN ● RES-QUE ● OPTIONS VET ● OTHER ● NEVADA HS