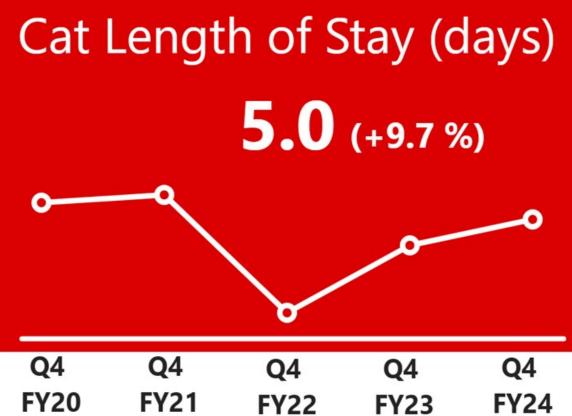

# Length of Shelter Stay-Dogs

Length of Shelter Stay-Cats

Animal
Impounds
with
Microchips