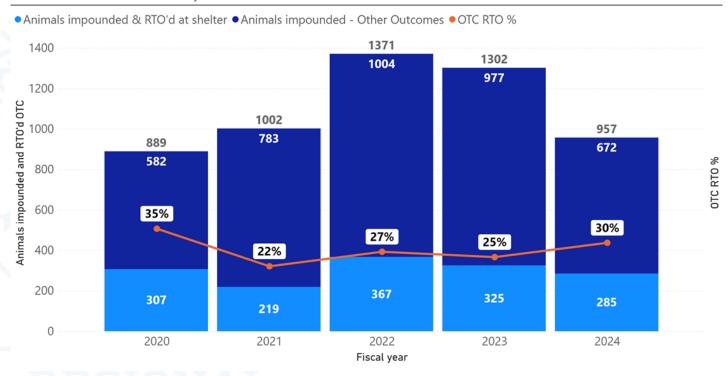

# Animal Reunifications in Shelter

### All Animals impounded and RTO'd at shelter - Quarter 4

Shelter RTO Outcomes - Fiscal year