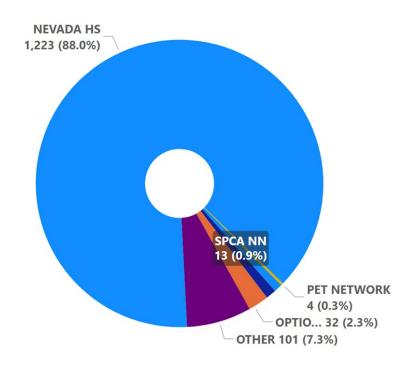

## **Animal Transfers to Rescue Partners**

All Animals Transferred - Q4 Fiscal Year 2024

Out of all animals transferred

● PET NETWORK ● SPCA NN ● RES-QUE ● OPTIONS VET ● OTHER ● NEVADA HS