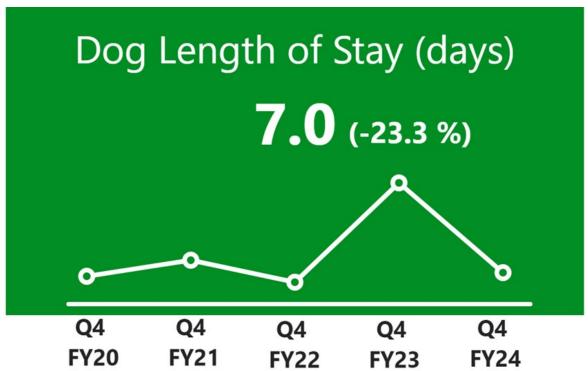

# Length of Shelter Stay-Dogs

Length of Shelter Stay-Cats

Animal
Impounds
with
Microchips